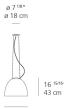

Dimensions =

standard length min. 19 <sup>34</sup>" - max. 86 <sup>58</sup>" min. 50 cm - max. 220 cm extended length min. 19 <sup>34</sup>" - max. 216 " min. 50 cm - max. 548 cm

ø 21 <sup>11/16</sup>" ø 55 cm