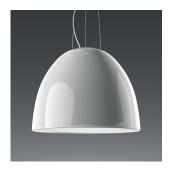

# Nur LED suspension 0-10V dimming gloss white

Materials =

Colors & Finishes

• Body of lamp in aluminum

Bottom diffuser in thermoplastic material
Upper cap in borosilicate sanded glass

Gloss white

Features & Accessories

• Dimmer Adaptor 0-10V to Wireless (W001-00355)