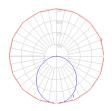

### Light distribution

Direct/Indirect

Red = Max Cd. Through Vertical plane Blue = Max Cd. Through Horizontal plane Luminaire weight

5.73 lbs / 2.6 kg