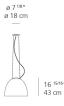

### Dimensions =

standard length min. 19 <sup>34</sup>" - max. 86 <sup>58</sup>" min. 50 cm - max. 220 cm extended length min. 19 <sup>34</sup>" - max. 216 " min. 50 cm - max. 548 cm

ø 21 <sup>11/16</sup>" ø 55 cm