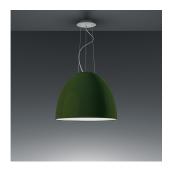

# Nur LED suspension 0-10V dimming extended length gloss green SPECIFICATIONS A243478-EXT

Design By Ernesto Gismondi

Collection

## Colors & Finishes

Gloss green

## Materials =

- Body of lamp in aluminum
- Bottom diffuser in thermoplastic material
- Upper cap in borosilicate sanded glass

#### Features & Accessories

• Extended cable length