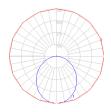

#### Light distribution =

Direct/Indirect

Red = Max Cd. Through Vertical plane Blue = Max Cd. Through Horizontal plane Packaging 1 Box

1 x 26" x 26" x -1/2" / 17.86 lbs - 66 cm x 66 cm x 62 cm / 8.1 kg

Luminaire weight