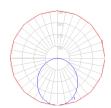

## Light distribution =

#### Direct/Indirect

Red = Max Cd. Through Vertical plane Blue = Max Cd. Through Horizontal plane