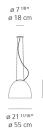

#### Dimensions =

standard length min. 19 <sup>3/4</sup>" - max. 86 <sup>5/8</sup>" min. 50 cm - max. 220 cm

extended length min. 19 <sup>3/4</sup>" - max. 216 " min. 50 cm - max. 548 cm