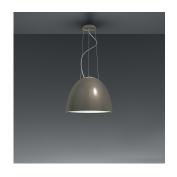

# Nur LED suspension 0-10V dimming extended length gloss grey SPECIFICATIONS

A243498-EXT

#### Design By ==

Ernesto Gismondi

#### Collection =

Design

#### Colors & Finishes -

| Gloss | Grey |
|-------|------|

# Materials =

- Body of lamp in aluminum
- Bottom diffuser in thermoplastic material
- Upper cap in borosilicate sanded glass

#### Dimensions =

standard length min. 19 <sup>3/4</sup>" - max. 86 <sup>5/8</sup>" min. 50 cm - max. 220 cm

extended length min. 19 <sup>3/4</sup>" - max. 216 " min. 50 cm - max. 548 cm