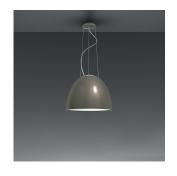

# Materials =

- Body of lamp in aluminum
- Bottom diffuser in thermoplastic material
- Upper cap in borosilicate sanded glass

### Dimensions =

standard length min. 19 <sup>3/4</sup>" - max. 86 <sup>5/8</sup>" min. 50 cm - max. 220 cm

extended length min. 19 <sup>3/4</sup>" - max. 216 " min. 50 cm - max. 548 cm