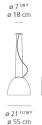

### Dimensions =

standard length min. 19 <sup>3/4</sup>" - max. 86 <sup>5/8</sup>" min. 50 cm - max. 220 cm

extended length min. 19 <sup>3/4</sup>" - max. 216 " min. 50 cm - max. 548 cm