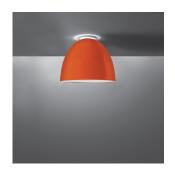

### Materials =

- Body of lamp in aluminum
- Lower diffuser in polycarbonate

### Features & Accessories =

• Subtle indirect lighting creating a halo on the ceiling

### Dimensions =

ø 3 <sup>15/16</sup>

11" 28 cm

ø 14 <sup>3/16</sup>"