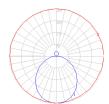

## Light distribution -

Direct/Indirect

Red = Max Cd. Through Vertical plane
Blue = Max Cd. Through Horizontal plane