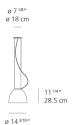

# Dimensions =

standard length min. 19 <sup>34</sup>″ - max. 78 <sup>34</sup>″ min. 50 cm - max. 200 cm extended length min. 19 <sup>34</sup>″ - max. 216 ″ min. 50 cm - max. 548 cm