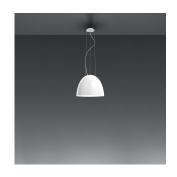

### Colors & Finishes =

Gloss white

## Materials =

- Body of lamp in aluminum
- Bottom diffuser in thermoplastic material
- Upper cap in borosilicate sanded glass