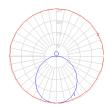

## Light distribution —

Direct/Indirect

Red = Max Cd. Through Vertical plane
Blue = Max Cd. Through Horizontal plane