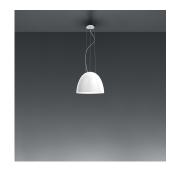

# Nur mini suspension 100W E26/A19 extended length gloss white SPECIFICATIONS

#### Colors & Finishes —

| l           |
|-------------|
| Gloss white |

#### Materials =

- Body of lamp in aluminum
- Bottom diffuser in thermoplastic material
- Upper cap in borosilicate sanded glass