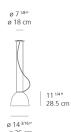

#### Dimensions =

standard length min. 19 <sup>34</sup>" - max. 78 <sup>34</sup>" min. 50 cm - max. 200 cm extended length min. 19 <sup>34</sup>" - max. 216 " min. 50 cm - max. 548 cm