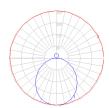

## Light distribution =

#### Direct/Indirect

Red = Max Cd. Through Vertical plane
Blue = Max Cd. Through Horizontal plane