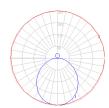

### Light distribution —

#### Direct/Indirect

Red = Max Cd. Through Vertical plane
Blue = Max Cd. Through Horizontal plane