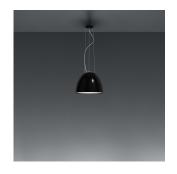

# Design By Ernesto Gismondi

#### Collection =

Design

| ւ(Մ) us | (P20) | (DIN |
|---------|-------|------|
|         |       |      |

| Specifications ———————————————————————————————————— |                  |
|-----------------------------------------------------|------------------|
| Lamp type                                           | LED-T            |
| Lamp                                                | max 100W E26/A19 |
| Lamp Included                                       | No               |
| Control type                                        | Dimmable 2-Wire  |
| Input Voltage                                       | 120V             |
| Power consumption                                   | N/A              |
| Ballast                                             | N/A              |

#### Materials =

- Body of lamp in aluminum
- Bottom diffuser in thermoplastic material
- Upper cap in borosilicate sanded glass