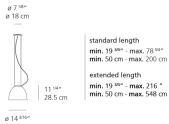

---------------------------------------------|------------------|
| Lamp type                                           | LED-T            |
| Lamp                                                | max 100W E26/A19 |
| Lamp Included                                       | No               |
| Control type                                        | Dimmable 2-Wire  |
| Input Voltage                                       | 120V             |
| Power consumption                                   | N/A              |
| Ballast                                             | N/A              |

#### Colors & Finishes —



#### Materials =

- Body of lamp in aluminum
- Bottom diffuser in thermoplastic material
- Upper cap in borosilicate sanded glass

### Features & Accessories —

#### Dimensions =



#### Packaging =

1 Box

1 x 17-13/16" x 17-13/16" x 16-5/8" / 9.26 lbs - 45 cm x 45 cm x 42 cm / 4.2 kg

### Light distribution —

#### Direct/Indirect



Red = Max Cd. Through Vertical plane
Blue = Max Cd. Through Horizontal plane

## Luminaire weight —

4.63 lbs / 2.1 kg

#### Warranty =

5 year Limited warranty, Upon registration. Click here to register your purchase.