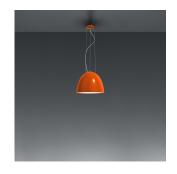

# Nur mini suspension 100W E26/A19 extended length gloss orange SPECIFICATIONS

## Materials =

- Body of lamp in aluminum
- Bottom diffuser in thermoplastic material
- Upper cap in borosilicate sanded glass

## Features & Accessories =

• Extended cable length