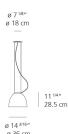

## Dimensions =

standard length min. 19 <sup>34</sup>" - max. 78 <sup>34</sup>" min. 50 cm - max. 200 cm

extended length min. 19 <sup>3/4</sup>" - max. 216 " min. 50 cm - max. 548 cm