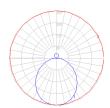

## Light distribution =

#### Direct/Indirect

Red = Max Cd. Through Vertical plane
Blue = Max Cd. Through Horizontal plane