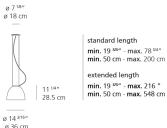

A244978



# Design By Ernesto Gismondi

# Collection

Design

| 0       |       | 60  |
|---------|-------|-----|
| ւ(ՈՐ)ու | (P20) | DIN |

| Specifications    |                  |
|-------------------|------------------|
| Lamp type         | LED-T            |
| Lamp              | max 100W E26/A19 |
| Lamp Included     | No               |
| Control type      | Dimmable 2-Wire  |
| Input Voltage     | 120V             |
| Power consumption | N/A              |
| Ballast           | N/A              |

#### Colors & Finishes -



#### Materials =

- Body of lamp in aluminum
- Bottom diffuser in thermoplastic material
- Upper cap in borosilicate sanded glass

## Features & Accessories —

#### Dimensions =



#### Packaging =

1 Box

1 x 17-13/16" x 17-13/16" x 16-5/8" / 9.26 lbs - 45 cm x 45 cm x 42 cm / 4.2 kg

## Light distribution =

#### Direct/Indirect



Red = Max Cd. Through Vertical plane
Blue = Max Cd. Through Horizontal plane

## Luminaire weight -

4.63 lbs / 2.1 kg

#### Warranty =

5 year Limited warranty, Upon registration. Click here to register your purchase.