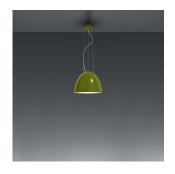

#### Materials =

- Body of lamp in aluminum
- Bottom diffuser in thermoplastic material
- Upper cap in borosilicate sanded glass