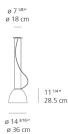

#### Dimensions =

standard length min. 19 <sup>34</sup>" - max. 78 <sup>34</sup>" min. 50 cm - max. 200 cm extended length min. 19 <sup>34</sup>" - max. 216 " min. 50 cm - max. 548 cm