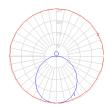

## Light distribution =

Direct/Indirect

Red = Max Cd. Through Vertical plane
Blue = Max Cd. Through Horizontal plane