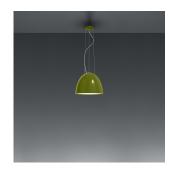

# Nur mini suspension 100W E26/A19 extended length gloss green SPECIFICATIONS

# Design By Ernesto Gismondi