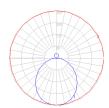

# Light distribution =

#### Direct/Indirect

Red = Max Cd. Through Vertical plane
Blue = Max Cd. Through Horizontal plane