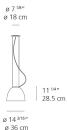

## Dimensions =

standard length min. 19 <sup>3/4</sup>" - max. 78 <sup>3/4</sup>" min. 50 cm - max. 200 cm

extended length min. 19 <sup>34</sup>" - max. 216 " min. 50 cm - max. 548 cm