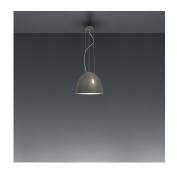

#### Design By

Ernesto Gismondi

#### Collection =

Design

## Materials =

- Body of lamp in aluminum
- Bottom diffuser in thermoplastic material
- Upper cap in borosilicate sanded glass