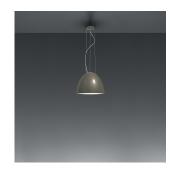

# Nur mini suspension 100W E26/A19 extended length gloss grey SPECIFICATIONS

## Materials =

- Body of lamp in aluminum
- Bottom diffuser in thermoplastic material
- Upper cap in borosilicate sanded glass

## Features & Accessories =

• Extended cable length