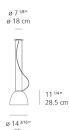

## Dimensions =

standard length min. 19 <sup>3/4</sup>" - max. 78 <sup>3/4</sup>" min. 50 cm - max. 200 cm

extended length min. 19 <sup>34</sup>" - max. 216 " min. 50 cm - max. 548 cm