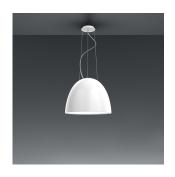

## Colors & Finishes —

Gloss white

## Materials =

- Body of lamp in aluminum
- Bottom diffuser in thermoplastic material
- Upper cap in borosilicate sanded glass

# Ø 7 <sup>1/8</sup> Ø 18 cm standard length min. 19 <sup>34</sup> min. 50 cm - max. 220 cm extended length min. 50 cm - max. 221 time Ø 21 time Ø 55 cm