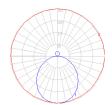

# Light distribution —

Direct/Indirect

Red = Max Cd. Through Vertical plane

Blue = Max Cd. Through Horizontal plane