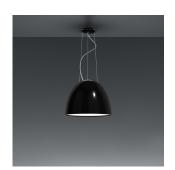

## Materials =

- Body of lamp in aluminum
- Bottom diffuser in thermoplastic material
- Upper cap in borosilicate sanded glass