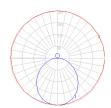

## Light distribution =

## Direct/Indirect

Red = Max Cd. Through Vertical plane
Blue = Max Cd. Through Horizontal plane