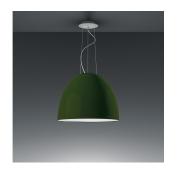

## Design By

Ernesto Gismondi

#### Collection ==

Design

#### Materials =

- Body of lamp in aluminum
- Bottom diffuser in thermoplastic material
- Upper cap in borosilicate sanded glass