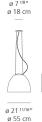

#### Dimensions =

standard length min. 19 <sup>3/4</sup>" - max. 86 <sup>5/8</sup>" min. 50 cm - max. 220 cm

extended length min. 19 <sup>3/4</sup>" - max. 216 " min. 50 cm - max. 548 cm