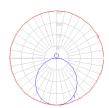

## Light distribution —

#### Direct/Indirect

Red = Max Cd. Through Vertical plane
Blue = Max Cd. Through Horizontal plane