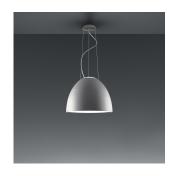

A240618-EXT

### Design By

Ernesto Gismondi

### Collection =

Design

### Materials =

- Body of lamp in aluminum
- Upper cap in borosilicate sanded glass

### Features & Accessories —

• Extended cable length