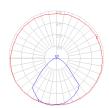

### Light distribution —

### Direct/Indirect

## Red = Max Cd. Through Vertical plane Blue = Max Cd. Through Horizontal plane