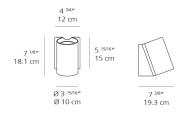

|
| Led type                           | 20W C.O.B.*     |
| CCT (Correlated Color Temperature) | 3000K           |
| CRI (Color Rendering Index)        | >90             |
| Life expectancy                    | 50000Hrs        |
| Control type                       | Dimmable 2-Wire |
| Input Voltage                      | 120V            |
| Driver                             | N/A             |
| BUG Rating                         | N/A             |

## Materials =

- Body in aluminum
- Diffuser in frosted tempered glass
- Reflector in polycarbonate

#### Features & Accessories =

• Slightly downward angle projects light via a high-performance reflector

### Dimensions ==

# Packaging =

1 Box

1 x 10-15/16" x 10-15/16" x 8-3/16" / 5.07 lbs - 27.5 cm x 27.5 cm x 20.5 cm / 2.3 kg



### Light distribution -

Direct

# Luminaire weight —

4.41 lbs / 2 kg

## Warranty =

5 year limited warranty, Upon registration. Click here to register your purchase.