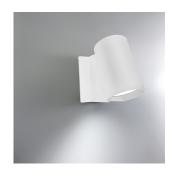

#### Collection =

Outdoor

# Colors & Finishes —

| White |
|-------|
| White |

| 5 | p | e | C | if | ic | a | ti | 0 | ns |  |
|---|---|---|---|----|----|---|----|---|----|--|
|   |   |   |   |    |    |   |    |   |    |  |

| Delivered lumens                   | 780.7lm         |
|------------------------------------|-----------------|
| Light output ratio                 | 39.1lm/W        |
| Power consumption                  | 20W             |
| Led type                           | 20W C.O.B.*     |
| CCT (Correlated Color Temperature) | 3000K           |
| CRI (Color Rendering Index)        | >90             |
| Life expectancy                    | 50000Hrs        |
| Control type                       | Dimmable 2-Wire |
| Input Voltage                      | 120V            |
| Driver                             | N/A             |
| BUG Rating                         | N/A             |

## Materials =

- Body in aluminum
- Diffuser in frosted tempered glass
- Reflector in polycarbonate

#### Features & Accessories =

• Slightly downward angle projects light via a high-performance reflector