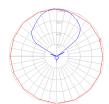

## Light distribution =

Indirect

Red = Max Cd. Through Vertical plane Blue = Max Cd. Through Horizontal plane