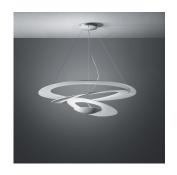

#### Features & Accessories =

• Fluttering spirals, which fall gently downwards, create magical effects of form and light

#### Dimensions =

standard length min. 19 <sup>3/4</sup>" - max. 84" min. 50 cm - max. 213.4 cm

extended length min. 19 <sup>3/4</sup>" - max. 216 " min. 50 cm - max. 548 cm