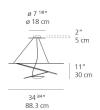

#### Dimensions =

standard length min. 19 <sup>3/4</sup>" - max. 84" min. 50 cm - max. 213.4 cm

extended length min. 19 <sup>3/4</sup>" - max. 216 " min. 50 cm - max. 548 cm