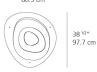

### Dimensions =

standard length min. 19<sup>3/4</sup>" - max. 84" min. 50 cm - max. 213.4 cm extended length

min. 19 <sup>34</sup>" - max. 216 " min. 50 cm - max. 548 cm

Light distribution

Indirect

Red = Max Cd. Through Vertical plane Blue = Max Cd. Through Horizontal plane