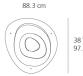

### Dimensions =

standard length min. 19<sup>3/4</sup>" - max. 84" min. 50 cm - max. 213.4 cm extended length

min. 19 <sup>34</sup>" - max. 216 " min. 50 cm - max. 548 cm

Light distribution

Indirect

Red = Max Cd. Through Vertical plane Blue = Max Cd. Through Horizontal plane