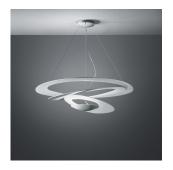

# Pirce LED suspension 2-wire dimming extended length 1254118AEXT

#### Features & Accessories =

• Fluttering spirals, which fall gently downwards, create magical effects of form and light

Extended cable length