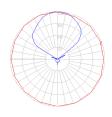

### Dimensions =

standard length min. 19<sup>3/4</sup>" - max. 84" min. 50 cm - max. 213.4 cm extended length

min. 19 <sup>34</sup>" - max. 216 " min. 50 cm - max. 548 cm

Light distribution

Indirect

Red = Max Cd. Through Vertical plane Blue = Max Cd. Through Horizontal plane