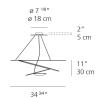

### Dimensions =

standard length min. 19<sup>3/4</sup>" - max. 84" min. 50 cm - max. 213.4 cm extended length

min. 19 <sup>34</sup>" - max. 216 " min. 50 cm - max. 548 cm

Light distribution

Indirect

Red = Max Cd. Through Vertical plane Blue = Max Cd. Through Horizontal plane