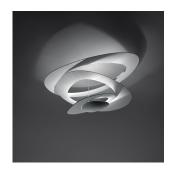

#### Features & Accessories -

• Fluttering spirals, which fall gently downwards, create magical effects of form and light