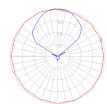

#### Light distribution —

Indirect

Red = Max Cd. Through Vertical plane
Blue = Max Cd. Through Horizontal plane