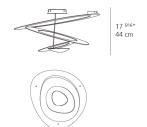

| 81.18lm/W                     |
| Power consumption                  | 28W                           |
| Led type                           | 25W C.O.B.*                   |
| CCT (Correlated Color Temperature) | 3000K                         |
| CRI (Color Rendering Index)        | >93                           |
| Life expectancy                    | 50000Hrs                      |
| Control type                       | Dimmable 2-Wire**             |
| Input Voltage                      | 120-277V                      |
| Driver                             | HATCH - 1 x XTC32-0700P-UNV-I |

<sup>\*\*</sup>Reverse or forward phase (120v only)

#### Features & Accessories -

• Fluttering spirals, which fall gently downwards, create magical effects of form and light

#### Dimensions ==



37 " 94 cm

# Packaging =

1 Box

1 x 40-5/8" x 37-7/8" x 16-7/16" / 32.85 lbs - 103 cm x 96 cm x 41.5 cm / 14.9 kg

#### Light distribution —

Indirect



Red = Max Cd. Through Vertical plane
Blue = Max Cd. Through Horizontal plane

### Luminaire weight —

21.83 lbs / 9.9 kg

#### Warranty =

5 year limited warranty, Upon registration. Click here to register your purchase.