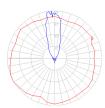

## Light distribution =

Indirect

Red = Max Cd. Through Vertical plane
Blue = Max Cd. Through Horizontal plane