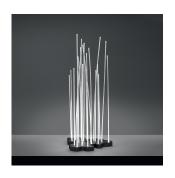

## Colors & Finishes —

| Transparent (Rods)     |
|------------------------|
| Anthracite grey (Base) |

## Materials =

- Technopolymer aesthetic cover
- Base made up of a polycarbonate casing installed between 2 AISI316 stainless steel plates by AISI316 stainless steel screws
- Gasket made in silicone