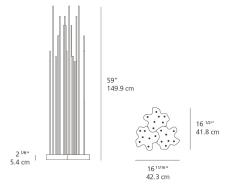

ed Color Temperature) | 3000K                      |
| CRI (Color Rendering Index)        | >80                        |
| Life expectancy                    | 50000Hrs                   |
| Control type                       | On/Off                     |
| Input Voltage                      | 120V                       |
| Driver                             | TCI - 3 x DCC-15W-350MA/US |
| BUG Rating                         | B0-U3-G0                   |

#### Features & Accessories

- Water sealing is assured by a gasket
- Fixture can be fastened to floor by means of holes in the lower plate
- Supplied with a 4'11"-long H05RN-F 2x1 cable
- Standard non dimmable
- Electronic driver integrated
- For dimming options, please consult with your Artemide Sales Representative

## Dimensions =



## Light distribution =

Indirect



Red = Max Cd. Through Vertical plane
Blue = Max Cd. Through Horizontal plane

# Packaging =

#### 2 Boxes

1 x 20-9/16" x 20-9/16" x 11-5/16" / 15.98 lbs - 52 cm x 52 cm x 28.5 cm / 7.25 kg

1 x 61-1/8" x 3-7/16" x 3-7/16" / 6.39 lbs - 155 cm x 8.5 cm x 8.5 cm / 2.9 kg