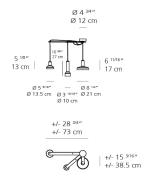

---------------|-----------------------------|
| Lamp type         | LED-T (Non Integrated) ONLY |
| Lamp              | max 3X10W GU10              |
| Lamp Included     | No                          |
| Control type      | Dimmable 2-Wire             |
| Input Voltage     | 120V                        |
| Power consumption | N/A                         |
| Ballast           |                             |

#### Colors & Finishes —



### Materials =

- The same glass forms of Stab vase turned upside down and using their light defusing capacity this collection turned in to a pendants arrangement
- The three arms structure of different length resulting with multi positional hanging arrangements
- Body lamp in aluminum
- Blown glass diffuser

### Features & Accessories —

### Dimensions =



## Packaging =

1 Box

1 x 33-3/16" x 22-9/16" x 9-1/8" / 18.74 lbs - 84 cm x 57 cm x 23 cm / 8.5 kg

### Light distribution —

Direct

### Luminaire weight —

15.43 lbs / 7 kg

# Warranty =

5 year Limited warranty, Upon registration. Click here to register your purchase.