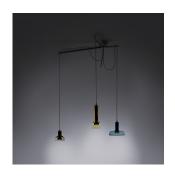

### Materials =

- The same glass forms of Stab vase turned upside down and using their light defusing capacity this collection turned in to a pendants arrangement
- The three arms structure of different length resulting with multi positional hanging arrangements
- Body lamp in aluminum
- Blown glass diffuser