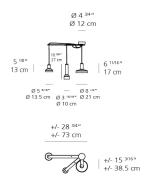

-------------|-----------------------------|
| Lamp type         | LED-T (Non Integrated) ONLY |
| Lamp              | max 3X10W GU10              |
| Lamp Included     | No                          |
| Control type      | Dimmable 2-Wire             |
| Input Voltage     | 120V                        |
| Power consumption | N/A                         |
| Ballast           | N/A                         |

#### Colors & Finishes —



#### Materials =

- The same glass forms of Stab vase turned upside down and using their light defusing capacity this collection turned in to a pendants arrangement
- The three arms structure of different length resulting with multi positional hanging arrangements
- Body lamp in aluminum
- Blown glass diffuser

#### Features & Accessories —

### Dimensions =



## Packaging =

1 Box

1 x 33-3/16" x 22-9/16" x 9-1/8" / 18.74 lbs - 84 cm x 57 cm x 23 cm / 8.5 kg

### Light distribution -

Direct

### Luminaire weight —

15.43 lbs / 7 kg

### Warranty =

5 year Limited warranty, Upon registration. Click here to register your purchase.