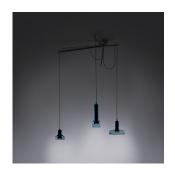

# Collection —

Design

| ։ (Մ) սո | (DIM) |
|----------|-------|
|          |       |

| Specifications    |                             |
|-------------------|-----------------------------|
| Lamp type         | LED-T (Non Integrated) ONLY |
| Lamp              | max 3X10W GU10              |
| Lamp Included     | No                          |
| Control type      | Dimmable 2-Wire             |
| Input Voltage     | 120V                        |
| Power consumption | N/A                         |
| Ballast           | N/A                         |

#### Materials =

- The same glass forms of Stab vase turned upside down and using their light defusing capacity this collection turned in to a pendants arrangement
- The three arms structure of different length resulting with multi positional hanging arrangements
- Body lamp in aluminum
- Blown glass diffuser