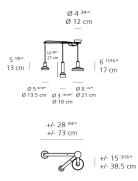

#### Dimensions -

Light distribution

Direct

Luminaire weight

15.43 lbs / 7 kg