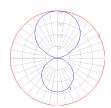

#### Light distribution =

Direct/Indirect

Red = Max Cd. Through Vertical plane Blue = Max Cd. Through Horizontal plane