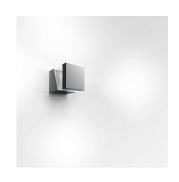

## T417300W08

#### Design By -

Ernesto Gismondi

#### Collection ==

Outdoor

## Materials =

- Lamp support in extruded aluminum
- Base in painted steel
- Lighting unit in die-cast aluminum
- Reflectors in metallic polycarbonate
- UV resistant diffuser in shock resistant polycarbonate

#### Features & Accessories

- Base contains holes for wall installation
- Provided with cable and IP67 connector
- Electronic driver integrated
- Standard non dimmable
- For dimming options, please consult with your Artemide Sales Representative