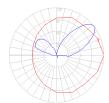

## Light distribution —

#### Diffused

# Warranty =

3.97 lbs / 1.8 kg

5 year limited warranty, Upon registration. Click here to register your purchase.

Luminaire weight -

Red = Max Cd. Through Vertical plane
Blue = Max Cd. Through Horizontal plane