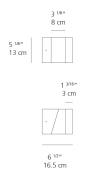

| 14W Array*                 |
| CCT (Correlated Color Temperature) | 3000K                      |
| CRI (Color Rendering Index)        | >80                        |
| Life expectancy                    | 50000Hrs                   |
| Control type                       | On/Off                     |
| Input Voltage                      | 120V                       |
| Driver                             | MEAN WELL - 1 x APC-16-350 |
| BUG Rating                         | B0-U3-G1                   |

#### Features & Accessories

- Base contains holes for wall installation
- Provided with cable and IP67 connector
- Electronic driver integrated
- Standard non dimmable
- For dimming options, please consult with your Artemide Sales Representative

## Dimensions =



## Packaging =

1 Box

1 x 10-3/4" x 10-3/4" x 7-15/16" / 5.29 lbs - 27 cm x 27 cm x 20 cm / 2.4 kg

## Light distribution —

#### Diffused



# Warranty =

3.97 lbs / 1.8 kg

5 year limited warranty, Upon registration. Click here to register your purchase.

Luminaire weight -

Red = Max Cd. Through Vertical plane
Blue = Max Cd. Through Horizontal plane