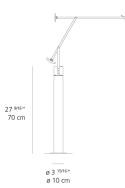

|------------------|
| Lamp type         | HAL              |
| Lamp              | max 35W GY6.35   |
| Lamp Included     | Yes              |
| Control type      | On/Off (On Base) |
| Input Voltage     | 120V             |
| Power consumption | N/A              |
| Ballast           | N/A              |
|                   |                  |

#### Colors & Finishes

Black

#### Materials =

- Arms in aluminum
- Arm spacer bars in chromed steel with molded thermoplastic insulators
- Counter weights in die-cast zinc
- Head in die-cast aluminum with inner high efficiency reflector in anodized aluminum, with protective glass lens
- Base in polyphenylene ether (PPE) and polystyrene (PS)
- Floor support in lacquered steel with snap-in adaptor kit in molded thermoplastic

#### Dimensions =



#### Light distribution

Direct



Red = Max Cd. Through Vertical plane Blue = Max Cd. Through Horizontal plane Luminaire weight

13 lbs / 5.9 kg

### Warranty =

5 year Limited warranty, Upon registration. Click here to register your purchase.

# Features & Accessories -

- Fully adjustable, balanced electrical conductor arms
- Adjustable head
- 360° rotatable base

#### Packaging =

2 Boxes

1 x 28-7/16" x 9-1/8" x 5-3/16" / 7.05 lbs - 72 cm x 23 cm x 13 cm / 3.2 kg

1 x 9-9/16" x 9-9/16" x 32-3/8" / 9.04 lbs - 24 cm x 24 cm x 82 cm / 4.1 kg