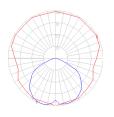

#### Light distribution

Direct

Red = Max Cd. Through Vertical plane Blue = Max Cd. Through Horizontal plane Luminaire weight

13 lbs / 5.9 kg