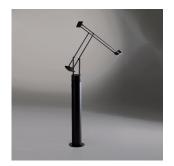

## Tizio 35 floor TIZ0106

## Design By -----

**Richard Sapper** 

#### Materials =

- Arms in aluminum
- Arm spacer bars in chromed steel with molded thermoplastic insulators
- Counter weights in die-cast zinc
- Head in die-cast aluminum with inner high efficiency reflector in anodized aluminum, with protective glass lens
- Base in polyphenylene ether (PPE) and polystyrene (PS)
- Floor support in lacquered steel with snap-in adaptor kit in molded thermoplastic