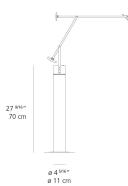

Power consumption           | N/A              |
|                            |                             | Ballast                     | N/A              |
|                            |                             |                             |                  |
| Colors & Finishes<br>Black |                             |                             |                  |

#### Materials =

- Arms in aluminum
- Arm spacer bars in chromed steel with molded thermoplastic insulators
- Counter weights in die-cast zinc
- Head in die-cast aluminum with inner high efficiency reflector in anodized aluminum, with protective glass lens
- Base in polyphenylene ether (PPE) and polystyrene (PS)
- Floor support in lacquered steel with snap-in adaptor kit in molded thermoplastic

#### Dimensions •



#### Light distribution =

Direct



Red = Max Cd. Through Vertical plane Blue = Max Cd. Through Horizontal plane Luminaire weight

16.1 lbs / 7.3 kg

### Warranty =

5 year Limited warranty, Upon registration. Click here to register your purchase.

## last updated: 2019-03-28

We reserve the right to change specifications of our products. For the latest product information please visit www.artemide.net



# Packaging

Features & Accessories =

Adjustable head

360° rotatable base

· Fully adjustable, balanced electrical conductor arms

2 Boxes

1 x 32-3/4" x 9-15/16" x 6-3/8" / 9.26 lbs - 83 cm x 25 cm x 16 cm / 4.2 kg

1 x 7-3/16" x 7-3/16" x 32-3/8" / 10.36 lbs - 18 cm x 18 cm x 82 cm / 4.7 kg