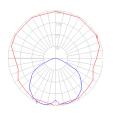

#### Light distribution =

Direct

Red = Max Cd. Through Vertical plane Blue = Max Cd. Through Horizontal plane Luminaire weight

16.1 lbs / 7.3 kg