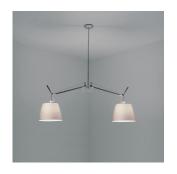

#### Collection =

Design

| ։(Մ) սո | (P20) | ()<br>DIM |
|---------|-------|-----------|
|         |       |           |

## Colors & Finishes =

Parchment (Diffuser)

Aluminum (Body)

Matte Aluminum (Canopy)

## Materials =

- Arms in extruded aluminum
- Joints and tension control knobs in die-cast aluminum
- Internal tension springs and external tension control cables in stainless steel
- Telescopic stem in chrome plated steel

## Features & Accessories

- Fully adjustable articulated arms
- Telescopic stem adjustable at installation
- Mounting to standard electrical junction boxes