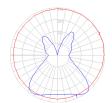

## Light distribution =

Diffused

Red = Max Cd. Through Vertical plane
Blue = Max Cd. Through Horizontal plane