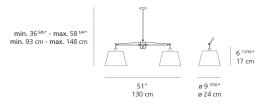

|
|-------------------|--------------------|
| Lamp              | max 2X150W E26/A19 |
| Lamp Included     | No                 |
| Control type      | Dimmable 2-Wire    |
| Input Voltage     | 120V               |
| Power consumption | N/A                |
| Ballast           | N/A                |

## Colors & Finishes =

Parchment (Diffuser)

Aluminum (Body)

Matte Aluminum (Canopy)

## Materials =

- Arms in extruded aluminum
- Joints and tension control knobs in die-cast aluminum
- Internal tension springs and external tension control cables in stainless steel
- Telescopic stem in chrome plated steel

## Features & Accessories

- Fully adjustable articulated arms
- Telescopic stem adjustable at installation
- Mounting to standard electrical junction boxes

## Dimensions =



## Packaging =

3 Boxes

1 x 19-3/8" x 7-9/16" x 19-1/2" / 6.61 lbs - 49 cm x 19 cm x 95 cm / 3 kg

2 x 10-5/16" x 10-5/16" x 9-9/16" / 1.32 lbs - 26 cm x 26 cm x 24 cm / .6 kg

## Light distribution =

Diffused



Red = Max Cd. Through Vertical plane
Blue = Max Cd. Through Horizontal plane

## Luminaire weight =

4.63 lbs / 2.1 kg

# Warranty =

5 year Limited warranty, Upon registration. Click here to register your purchase.