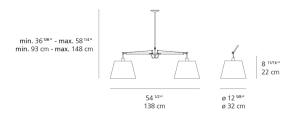

|
|-------------------|--------------------|
| Lamp              | max 2X150W E26/A19 |
| Lamp Included     | No                 |
| Control type      | Dimmable 2-Wire    |
| Input Voltage     | 120V               |
| Power consumption | N/A                |
| Ballast           | N/A                |

#### Colors & Finishes =

Parchment (Diffuser)

Aluminum (Body)

Matte Aluminum (Canopy)

#### Materials =

- Arms in extruded aluminum
- Joints and tension control knobs in die-cast aluminum
- Internal tension springs and external tension control cables in stainless steel
- Telescopic stem in chrome plated steel

#### Features & Accessories

- Fully adjustable articulated arms
- Telescopic stem adjustable at installation
- Mounting to standard electrical junction boxes

#### Dimensions =



## Packaging =

3 Boxes

1 x 19-3/8" x 7-9/16" x 19-1/2" / 6.61 lbs - 49 cm x 19 cm x 95 cm / 3 kg

2 x 13-7/8" x 13-7/8" x 11-7/8" / 1.1 lbs - 35 cm x 35 cm x 30 cm / .5 kg

# Light distribution =

Diffused



Red = Max Cd. Through Vertical plane
Blue = Max Cd. Through Horizontal plane

# Luminaire weight =

5.07 lbs / 2.3 kg

# Warranty =

5 year Limited warranty, Upon registration. Click here to register your purchase.