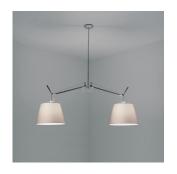

#### Collection =

Design

| ։Միյսո | (P20)  | (I) |
|--------|--------|-----|
|        | $\sim$ |     |

#### Colors & Finishes =

Parchment (Diffuser)

Aluminum (Body)

Matte Aluminum (Canopy)

#### Materials =

- Arms in extruded aluminum
- Joints and tension control knobs in die-cast aluminum
- Internal tension springs and external tension control cables in stainless steel
- Telescopic stem in chrome plated steel

#### Features & Accessories

- Fully adjustable articulated arms
- Telescopic stem adjustable at installation
- Mounting to standard electrical junction boxes