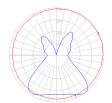

# Light distribution =

Diffused

Red = Max Cd. Through Vertical plane
Blue = Max Cd. Through Horizontal plane