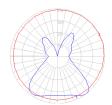

## Light distribution =

### Diffused

# Red = Max Cd. Through Vertical plane

Blue = Max Cd. Through Horizontal plane