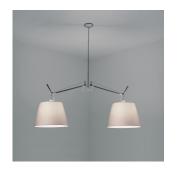

#### Collection =

Design

| աՄա | (P20) | OIM |
|-----|-------|-----|

### Colors & Finishes =

Parchment (Diffuser)

Aluminum (Body)

Matte Aluminum (Canopy)

#### Materials =

- Arms in extruded aluminum
- Joints and tension control knobs in die-cast aluminum
- Internal tension springs and external tension control cables in stainless steel
- Telescopic stem in chrome plated steel

### Features & Accessories

- Fully adjustable articulated arms
- Telescopic stem adjustable at installation
- Mounting to standard electrical junction boxes