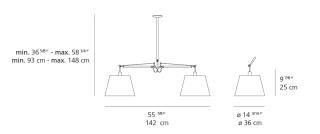

|
|-------------------|--------------------|
| Lamp              | max 2X150W E26/A19 |
| Lamp Included     | No                 |
| Control type      | Dimmable 2-Wire    |
| Input Voltage     | 120V               |
| Power consumption | N/A                |
| Ballast           | N/A                |

### Colors & Finishes =

Parchment (Diffuser)

Aluminum (Body)

Matte Aluminum (Canopy)

#### Materials =

- Arms in extruded aluminum
- Joints and tension control knobs in die-cast aluminum
- Internal tension springs and external tension control cables in stainless steel
- Telescopic stem in chrome plated steel

### Features & Accessories

- Fully adjustable articulated arms
- Telescopic stem adjustable at installation
- Mounting to standard electrical junction boxes

## Dimensions =



### Packaging =

3 Boxes

1 x 19-3/8" x 7-9/16" x 19-1/2" / 6.61 lbs - 49 cm x 19 cm x 95 cm / 3 kg

2 x 16-1/4" x 16-1/4" x 19-1/2" / 1.1 lbs - 41 cm x 41 cm x 34 cm / .5 kg

## Light distribution =

### Diffused



# Red = Max Cd. Through Vertical plane

Blue = Max Cd. Through Horizontal plane

# Luminaire weight =

5.07 lbs / 2.3 kg

## Warranty =

5 year Limited warranty, Upon registration. Click here to register your purchase.