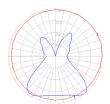

## Light distribution =

#### Diffused

# Warranty =

5.07 lbs / 2.3 kg

5 year Limited warranty, Upon registration. Click here to register your purchase.

Luminaire weight

Red = Max Cd. Through Vertical plane
Blue = Max Cd. Through Horizontal plane