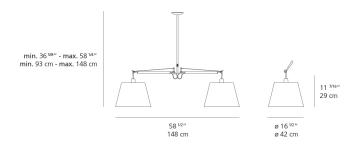

| max 2X150W E26/A19 |
| Lamp Included     | No                 |
| Control type      | Dimmable 2-Wire    |
| Input Voltage     | 120V               |
| Power consumption | N/A                |
| Ballast           | N/A                |

#### Colors & Finishes =

| D         | /D:cc     |
|-----------|-----------|
| Parchment | (Diffuser |

Aluminum (Body)

Matte Aluminum (Canopy)

## Materials =

- Arms in extruded aluminum
- Joints and tension control knobs in die-cast aluminum
- Internal tension springs and external tension control cables in stainless steel
- Telescopic stem in chrome plated steel

#### Features & Accessories

- Fully adjustable articulated arms
- Telescopic stem adjustable at installation
- Mounting to standard electrical junction boxes

#### Dimensions =



### Packaging =

3 Boxes

1 x 19-3/8" x 7-9/16" x 19-1/2" / 6.61 lbs - 49 cm x 19 cm x 95 cm / 3 kg

2 x 19-3/8" x 19-3/8" x 13" / 1.1 lbs - 49 cm x 49 cm x 33 cm / .5 kg

## Light distribution =

#### Diffused



# Warranty =

5.07 lbs / 2.3 kg

5 year Limited warranty, Upon registration. Click here to register your purchase.

Luminaire weight

Red = Max Cd. Through Vertical plane
Blue = Max Cd. Through Horizontal plane