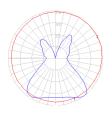

#### Light distribution

Diffused

Red = Max Cd. Through Vertical plane Blue = Max Cd. Through Horizontal plane Luminaire weight

5.07 lbs / 2.3 kg