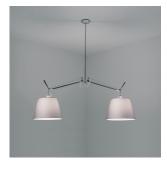

# Tolomeo double shade suspension w/12" diffuser fiber

Design By =

Michele De Lucchi Giancarlo Fassina

Collection -

Design

#### Materials =

- Arms in extruded aluminum
- Joints and tension control knobs in die-cast aluminum
- Internal tension springs and external tension control cables in stainless steel
- Telescopic stem in chrome plated steel

#### Features & Accessories

Packaging = 3 Boxes

• Fully adjustable articulated arms

• Telescopic stem adjustable at installation

• Mounting to standard electrical junction boxes

1 x 19-3/8" x 7-9/16" x 19-1/2" / 6.61 lbs - 49 cm x 19 cm x 95 cm / 3 kg 2 x 13-7/8" x 13-7/8" x 11-7/8" / 1.1 lbs - 35 cm x 35 cm x 30 cm / .5 kg