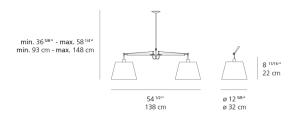

n chrome plated steel

## Specifications

| Lamp type         | LED-T              |
|-------------------|--------------------|
| Lamp              | max 2X150W E26/A19 |
| Lamp Included     | No                 |
| Control type      | Dimmable 2-Wire    |
| Input Voltage     | 120V               |
| Power consumption | N/A                |
| Ballast           | N/A                |
|                   |                    |



а**Щы** (Р20) 💮

#### Features & Accessories

Packaging = 3 Boxes

• Fully adjustable articulated arms

• Telescopic stem adjustable at installation

• Mounting to standard electrical junction boxes

1 x 19-3/8" x 7-9/16" x 19-1/2" / 6.61 lbs - 49 cm x 19 cm x 95 cm / 3 kg 2 x 13-7/8" x 13-7/8" x 11-7/8" / 1.1 lbs - 35 cm x 35 cm x 30 cm / .5 kg

#### Dimensions =



#### Light distribution

Diffused



Red = Max Cd. Through Vertical plane Blue = Max Cd. Through Horizontal plane Luminaire weight

5.07 lbs / 2.3 kg

### Warranty =

5 year Limited warranty, Upon registration. Click here to register your purchase.

#### last updated: 2019-03-28

We reserve the right to change specifications of our products. For the latest product information please visit www.artemide.net