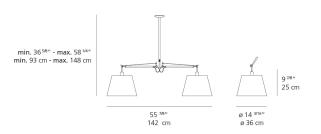

| max 2X150W E26/A19 |  |
| Lamp Included     | No                 |  |
| Control type      | Dimmable 2-Wire    |  |
| Input Voltage     | 120V               |  |
| Power consumption | N/A                |  |
| Ballast           | N/A                |  |

### Colors & Finishes =

| Silver | Fiber | (Diffuser |
|--------|-------|-----------|

Aluminum (Body)

Matte Aluminum (Canopy)

## Materials =

- Arms in extruded aluminum
- Joints and tension control knobs in die-cast aluminum
- Internal tension springs and external tension control cables in stainless steel
- Telescopic stem in chrome plated steel

### Features & Accessories

- Fully adjustable articulated arms
- Telescopic stem adjustable at installation
- Mounting to standard electrical junction boxes

### Dimensions =



## Packaging =

3 Boxes

1 x 19-3/8" x 7-9/16" x 19-1/2" / 6.61 lbs - 49 cm x 19 cm x 95 cm / 3 kg

2 x 16-1/4" x 16-1/4" x 19-1/2" / 1.1 lbs - 41 cm x 41 cm x 34 cm / .5 kg

## Light distribution =

### Diffused



# Warranty =

5.07 lbs / 2.3 kg

5 year Limited warranty, Upon registration. Click here to register your purchase.

Luminaire weight =

Red = Max Cd. Through Vertical plane
Blue = Max Cd. Through Horizontal plane