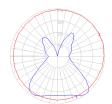

## Light distribution =

### Diffused

# Warranty =

5.07 lbs / 2.3 kg

5 year Limited warranty, Upon registration. Click here to register your purchase.

Luminaire weight =

Red = Max Cd. Through Vertical plane
Blue = Max Cd. Through Horizontal plane