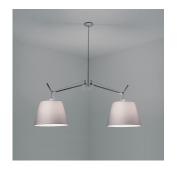

#### Collection =

Design

| աՄա | (P20) | OIM<br>DIM |
|-----|-------|------------|

## Materials =

- Arms in extruded aluminum
- Joints and tension control knobs in die-cast aluminum
- Internal tension springs and external tension control cables in stainless steel
- Telescopic stem in chrome plated steel

### Features & Accessories

- Fully adjustable articulated arms
- Telescopic stem adjustable at installation
- Mounting to standard electrical junction boxes