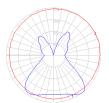

## Light distribution =

Diffused

# Red = Max Cd. Through Vertical plane

Blue = Max Cd. Through Horizontal plane