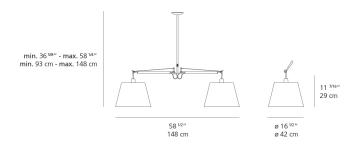

--------------------|--|
| Lamp              | max 2X150W E26/A19 |  |
| Lamp Included     | No                 |  |
| Control type      | Dimmable 2-Wire    |  |
| Input Voltage     | 120V               |  |
| Power consumption | N/A                |  |
| Ballast           | N/A                |  |

#### Colors & Finishes =

Silver Fiber (Diffuser)

Aluminum (Body)

Matte Aluminum (Canopy)

#### Materials =

- Arms in extruded aluminum
- Joints and tension control knobs in die-cast aluminum
- Internal tension springs and external tension control cables in stainless steel
- Telescopic stem in chrome plated steel

#### Features & Accessories

- Fully adjustable articulated arms
- Telescopic stem adjustable at installation
- Mounting to standard electrical junction boxes

#### Dimensions =



### Packaging =

3 Boxes

1 x 19-3/8" x 7-9/16" x 19-1/2" / 6.61 lbs - 49 cm x 19 cm x 95 cm / 3 kg

2 x 19-3/8" x 19-3/8" x 13" / 1.1 lbs - 49 cm x 49 cm x 33 cm / .5 kg

## Light distribution =

Diffused



# Red = Max Cd. Through Vertical plane

Blue = Max Cd. Through Horizontal plane

## Luminaire weight

5.07 lbs / 2.3 kg

## Warranty =

5 year Limited warranty, Upon registration. Click here to register your purchase.