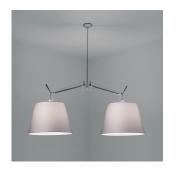

#### Collection =

Design

| (P20) (IN | (H) us | (P20) | (DIN |
|-----------|--------|-------|------|
|-----------|--------|-------|------|

#### Colors & Finishes =

Silver Fiber (Diffuser)

Aluminum (Body)

Matte Aluminum (Canopy)

#### Materials =

- Arms in extruded aluminum
- Joints and tension control knobs in die-cast aluminum
- Internal tension springs and external tension control cables in stainless steel
- Telescopic stem in chrome plated steel

#### Features & Accessories

- Fully adjustable articulated arms
- Telescopic stem adjustable at installation
- Mounting to standard electrical junction boxes