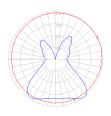

#### Light distribution

Diffused

Red = Max Cd. Through Vertical plane Blue = Max Cd. Through Horizontal plane