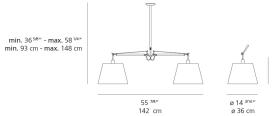

hrome plated steel

| Specifications    |                    |
|-------------------|--------------------|
| Lamp type         | LED-T              |
| Lamp              | max 2X150W E26/A19 |
| Lamp Included     | No                 |
| Control type      | Dimmable 2-Wire    |
| Input Voltage     | 120V               |
| Power consumption | N/A                |
| Ballast           | N/A                |
|                   |                    |

#### Features & Accessories

Packaging = 3 Boxes

- Fully adjustable articulated arms
- Telescopic stem adjustable at installation
- Mounting to standard electrical junction boxes

1 x 19-3/8" x 7-9/16" x 19-1/2" / 6.61 lbs - 49 cm x 19 cm x 95 cm / 3 kg 2 x 16-1/4" x 16-1/4" x 19-1/2" / 1.1 lbs - 41 cm x 41 cm x 34 cm / .5 kg

#### Dimensions =



#### Light distribution

Diffused



Red = Max Cd. Through Vertical plane Blue = Max Cd. Through Horizontal plane

#### Luminaire weight

5.07 lbs / 2.3 kg

### Warranty =

5 year Limited warranty, Upon registration. Click here to register your purchase.

#### last updated: 2019-03-28

We reserve the right to change specifications of our products. For the latest product information please visit www.artemide.net

# Artemide

# 25 cm