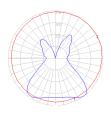

#### Light distribution

Diffused

Red = Max Cd. Through Vertical plane Blue = Max Cd. Through Horizontal plane