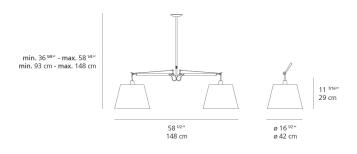

ed aluminum
- Joints and tension control knobs in die-cast aluminum
- Internal tension springs and external tension control cables in stainless steel
- Telescopic stem in chrome plated steel

| Specifications    |                    |
|-------------------|--------------------|
| Lamp type         | LED-T              |
| Lamp              | max 2X150W E26/A19 |
| Lamp Included     | No                 |
| Control type      | Dimmable 2-Wire    |
| Input Voltage     | 120V               |
| Power consumption | N/A                |
| Ballast           | N/A                |
|                   |                    |

## Features & Accessories

- Fully adjustable articulated arms
- Telescopic stem adjustable at installation
- Mounting to standard electrical junction boxes

#### Dimensions =



#### Light distribution

Diffused



Red = Max Cd. Through Vertical plane Blue = Max Cd. Through Horizontal plane

# Warranty

5.07 lbs / 2.3 kg

Luminaire weight

5 year Limited warranty, Upon registration. Click here to register your purchase.

## Packaging

3 Boxes

1 x 19-3/8" x 7-9/16" x 19-1/2" / 6.61 lbs - 49 cm x 19 cm x 95 cm / 3 kg

2 x 19-3/8" x 19-3/8" x 13" / 1.1 lbs - 49 cm x 49 cm x 33 cm / .5 kg