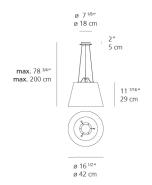

# TLM1008



#### Design By =

Michele De Lucchi Giancarlo Fassina

#### Collection =

Design

#### Specifications —

| Lamp type         | LED-T            |
|-------------------|------------------|
| Lamp              | max 150W E26/A19 |
| Lamp Included     | No               |
| Control type      | Dimmable 2-Wire  |
| Input Voltage     | 120V             |
| Power consumption | N/A              |
| Ballast           | N/A              |

#### Colors & Finishes =



#### Materials =

- Structure in aluminum and injection-molded polycarbonate
- Suspension cables in stainless steel

## Features & Accessories =

• Mounting to standard electrical junction boxes

## Dimensions =



# Light distribution

Diffused



Red = Max Cd. Through Vertical plane
Blue = Max Cd. Through Horizontal plane

# Packaging =

2 Boxes

1 x 9-15/16" x 7-15/16" x 7-15/16" / 2.34 lbs - 25 cm x 20 cm x 20 cm / 1.06 kg

1 x 19-3/8" x 19-3/8" x 13" / 1.1 lbs - 49 cm x 49 cm x 33 cm / .5 kg

# Luminaire weight

2.31 lbs / 1.05 kg

## Warranty =

5 year Limited warranty, Upon registration. Click here to register your purchase.