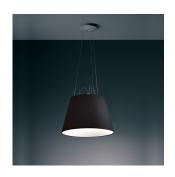

# TLM1008

#### Materials =

- Structure in aluminum and injection-molded polycarbonate
- Suspension cables in stainless steel