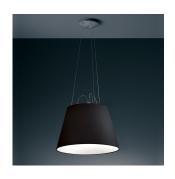

# TLM1010

#### Materials =

- Structure in aluminum and injection-molded polycarbonate
- Suspension cables in stainless steel