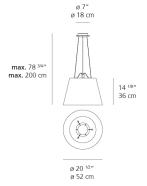

# TLM1010



#### Design By =

Michele De Lucchi Giancarlo Fassina

#### Collection =

Design

| c <b>(h)</b> us |  |
|-----------------|--|
|-----------------|--|

#### Specifications —

| Lamp type         | LED-T            |
|-------------------|------------------|
| Lamp              | max 150W E26/A19 |
| Lamp Included     | No               |
| Control type      | Dimmable 2-Wire  |
| Input Voltage     | 120V             |
| Power consumption | N/A              |
| Ballast           | N/A              |

#### Colors & Finishes =



#### Materials =

- Structure in aluminum and injection-molded polycarbonate
- Suspension cables in stainless steel

## Features & Accessories

• Mounting to standard electrical junction boxes

## Dimensions =



# Light distribution

Diffused



Red = Max Cd. Through Vertical plane
Blue = Max Cd. Through Horizontal plane

# Packaging =

2 Boxes

1 x 9-15/16" x 7-15/16" x 7-15/16" / 2.34 lbs - 25 cm x 20 cm x 20 cm / 1.06 kg

1 x 21-3/4" x 21-3/4" x 15-13/16" / 4.41 lbs - 55 cm x 55 cm x 40 cm / 2 kg

## Luminaire weight =

2.75 lbs / 1.25 kg

## Warranty =

5 year Limited warranty, Upon registration. Click here to register your purchase.