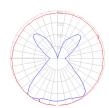

# Light distribution

Diffused

Red = Max Cd. Through Vertical plane
Blue = Max Cd. Through Horizontal plane