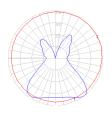

### Light distribution

Diffused

Red = Max Cd. Through Vertical plane Blue = Max Cd. Through Horizontal plane Luminaire weight

4.63 lbs / 2.1 kg