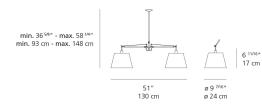

### Dimensions =

### Features & Accessories

Packaging = 3 Boxes

Ballast

• Fully adjustable articulated arms

• Telescopic stem adjustable at installation

• Mounting to standard electrical junction boxes

1 x 19-3/8" x 7-9/16" x 19-1/2" / 6.61 lbs - 49 cm x 19 cm x 95 cm / 3 kg 2 x 10-5/16" x 10-5/16" x 7-15/16" / 1.32 lbs - 26 cm x 26 cm x 20 cm / .6 kg