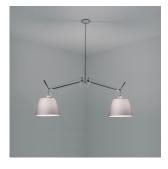

# Tolomeo double shade suspension w/10" diffuser fiber

Design By

Michele De Lucchi

Giancarlo Fassina

Collection =

Design

### Materials =

- Arms in extruded aluminum
- Joints and tension control knobs in die-cast aluminum
- Internal tension springs and external tension control cables in stainless steel
- Telescopic stem in chrome plated steel

### Features & Accessories

Packaging = 3 Boxes

Ballast

• Fully adjustable articulated arms

• Telescopic stem adjustable at installation

• Mounting to standard electrical junction boxes

1 x 19-3/8" x 7-9/16" x 19-1/2" / 6.61 lbs - 49 cm x 19 cm x 95 cm / 3 kg 2 x 10-5/16" x 10-5/16" x 7-15/16" / 1.32 lbs - 26 cm x 26 cm x 20 cm / .6 kg