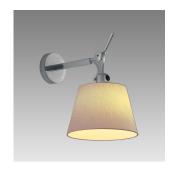

#### Colors & Finishes =

Parchment (Diffuser)

Polished Aluminum (Body & Canopy)

#### Materials =

- Wall support, joints, canopy and arm in polished aluminum
- Diffuser frame in aluminum