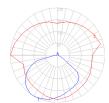

### Light distribution =

Diffused

Red = Max Cd. Through Vertical plane
Blue = Max Cd. Through Horizontal plane