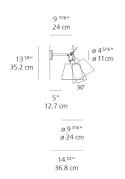

P20)  |
|----------|--------|
|          | $\sim$ |

#### Specifications —

| Lamp type         | LED-T                  |
|-------------------|------------------------|
| Lamp              | max 100W E26/A19       |
| Lamp Included     | No                     |
| Control type      | On/Off (On lampholder) |
| Input Voltage     | 120V                   |
| Power consumption | N/A                    |
| Ballast           | N/A                    |

#### Colors & Finishes =

Parchment (Diffuser)

Polished Aluminum (Body & Canopy)

#### Materials =

- Wall support, joints, canopy and arm in polished aluminum
- Diffuser frame in aluminum

#### Features & Accessories =

- Adjust to full downward and max. 30° upward positions
- Mounting to standard electrical junction boxes

#### Dimensions =



# Packaging =

2 Boxes

1 x 12-11/16" x 7-15/16" x 16-1/4" / 2.65 lbs - 32 cm x 20 cm x 41 cm / 1.2 kg

1 x 10-5/16" x 10-5/16" x 9-9/16" / 1.32 lbs - 26 cm x 26 cm x 24 cm / .6 kg

### Light distribution =

Diffused



Red = Max Cd. Through Vertical plane
Blue = Max Cd. Through Horizontal plane

## Luminaire weight =

1.54 lbs / .7 kg

#### Warranty =

5 year Limited warranty, Upon registration. Click here to register your purchase.