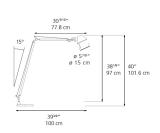

P20) |
|-----------|-------|
|-----------|-------|

## Specifications -

| Lamp type         | LED-T            |
|-------------------|------------------|
| Lamp              | max 75W E26/A19  |
| Lamp Included     | No               |
| Control type      | On/Off (On Head) |
| Input Voltage     | 120V             |
| Power consumption | N/A              |
| Ballast           | N/A              |

## Colors & Finishes =



## Materials =

- Arm structure in extruded aluminum
- Joints and tension control knobs in polished die-cast aluminum
- Support cables in stainless steel
- Floor support stem in extruded aluminum
- Weighted steel base with stamped aluminum

#### Features & Accessories

- Fully adjustable, articulated arms
- Tiltable and 360 degrees rotatable diffuser

# Dimensions =





# Packaging =

2 Boxes

1 x 44-3/16" x 14-1/4" x 8-3/8" / 5.29 lbs - 112 cm x 36 cm x 21 cm / 2.4 kg

1 x 11-1/8" x 11-1/8" x 4-1/4" / 9.7 lbs - 28 cm x 28 cm x 10.5 cm / 4.4 kg

# Light distribution =

Direct

# 11.24 lbs / 5.1 kg

Warranty =

Luminaire weight =



#### Ui

5 year Limited warranty, Upon registration. Click here to register your purchase.

Red = Max Cd. Through Vertical plane
Blue = Max Cd. Through Horizontal plane