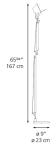

(P20) |
|-----------|-------|
|-----------|-------|

## Specifications -

| Lamp type         | LED-T            |
|-------------------|------------------|
| Lamp              | max 75W E26/A19  |
| Lamp Included     | No               |
| Control type      | On/Off (On Head) |
| Input Voltage     | 120V             |
| Power consumption | N/A              |
| Ballast           | N/A              |

## Colors & Finishes =



## Materials =

- Arm structure in extruded aluminum
- Joints and tension control knobs in polished die-cast aluminum
- Support cables in stainless steel
- Floor support stem in extruded aluminum
- Weighted steel base with stamped aluminum

#### Features & Accessories

- Fully adjustable, articulated arms
- Tiltable and 360 degrees rotatable diffuser

# Dimensions =





# Packaging =

2 Boxes

1 x 44-3/16" x 14-1/4" x 8-3/8" / 5.29 lbs - 112 cm x 36 cm x 21 cm / 2.4 kg

1 x 11-1/8" x 11-1/8" x 4-1/4" / 9.7 lbs - 28 cm x 28 cm x 10.5 cm / 4.4 kg

# Light distribution =

Direct

# 11.24 lbs / 5.1 kg

Warranty =

Luminaire weight =



#### Ui

5 year Limited warranty, Upon registration. Click here to register your purchase.

Red = Max Cd. Through Vertical plane
Blue = Max Cd. Through Horizontal plane