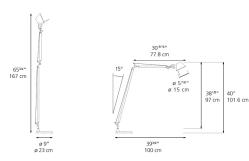

2 | th: | n | ۱C |

| specifications    |                  |
|-------------------|------------------|
| Lamp type         | LED-T            |
| Lamp              | max 75W E26/A19  |
| Lamp Included     | No               |
| Control type      | On/Off (On Head) |
| Input Voltage     | 120V             |
| Power consumption | N/A              |
| Ballast           | N/A              |

#### Colors & Finishes

Aluminum

#### Materials =

- Arm structure in extruded aluminum
- Joints and tension control knobs in polished die-cast aluminum
- Support cables in stainless steel
- Floor support stem in extruded aluminum
- Weighted steel base with stamped aluminum

#### Features & Accessories

- Fully adjustable, articulated arms
- Tiltable and 360 degrees rotatable diffuser

#### Dimensions =



# Light distribution

Direct



Red = Max Cd. Through Vertical plane Blue = Max Cd. Through Horizontal plane

#### Luminaire weight

11.07 lbs / 5.02 kg

### Warranty

5 year Limited warranty, Upon registration. Click here to register your purchase.

#### Packaging =

2 Boxes

1 x 14-1/4" x 8-3/8" x 44-3/16" / 5.22 lbs - 36 cm x 21 cm x 112 cm / 2.37 kg

1 x 11-1/8" x 11-1/8" x 4-1/4" / 9.7 lbs - 28 cm x 28 cm x 10.5 cm / 4.4 kg



# SPECIFICATIONS