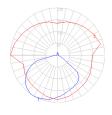

# Light distribution

Direct

Red = Max Cd. Through Vertical plane Blue = Max Cd. Through Horizontal plane