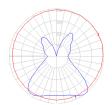

## Light distribution =

Diffused

Red = Max Cd. Through Vertical plane
Blue = Max Cd. Through Horizontal plane