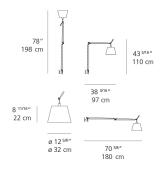

Design By =

Michele De Lucchi Giancarlo Fassina

#### Collection =

Design



### Specifications —

| Lamp type         | LED-T              |
|-------------------|--------------------|
| Lamp              | max 150W E26/A19   |
| Lamp Included     | No                 |
| Control type      | DIMMABLE (On Cord) |
| Input Voltage     | 120V               |
| Power consumption | N/A                |
| Ballast           | N/A                |

### Colors & Finishes =



### Materials =

- Arm structure in aluminum
- Wall support in aluminum

### Features & Accessories

- Fully adjustable articulated arm
- Wall mounting on junction box with J-bracket
- Provided with 10ft cord and plug
- Cord to be shortened and plug to be removed by electrician during hardwire installation

### Dimensions =





# Packaging =

3 Boxes

1 x 44-9/16" x 13-5/16" x 8-3/8" / 6.61 lbs - 113 cm x 33.5 cm x 21 cm / 3 kg

1 x 13-7/8" x 13-7/8" x 11-7/8" / 1.1 lbs - 35 cm x 35 cm x 30 cm / .5 kg

1 x 7-3/16" x 6-13/16" x 7-3/16" / 1.1 lbs - 18 cm x 17 cm x 18 cm / .5 kg

## Light distribution =

Diffused



Red = Max Cd. Through Vertical plane
Blue = Max Cd. Through Horizontal plane

## Luminaire weight

4.41 lbs / 2 kg

### Warranty =

5 year Limited warranty, Upon registration. Click here to register your purchase.