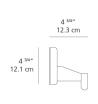

sign By =

Michele De Lucchi Giancarlo Fassina

#### Collection =

Design



### Specifications —

| Lamp type         | LED-T              |
|-------------------|--------------------|
| Lamp              | max 150W E26/A19   |
| Lamp Included     | No                 |
| Control type      | DIMMABLE (On Cord) |
| Input Voltage     | 120V               |
| Power consumption | N/A                |
| Ballast           | N/A                |

### Colors & Finishes =



### Materials =

- Arm structure in aluminum
- Wall support in aluminum

### Features & Accessories

- Fully adjustable articulated arm
- Wall mounting on junction box with J-bracket
- Provided with 10ft cord and plug
- Cord to be shortened and plug to be removed by electrician during hardwire installation

### Dimensions =





# Packaging =

3 Boxes

1 x 44-9/16" x 13-5/16" x 8-3/8" / 6.61 lbs - 113 cm x 33.5 cm x 21 cm / 3 kg

1 x 13-7/8" x 13-7/8" x 11-7/8" / 1.1 lbs - 35 cm x 35 cm x 30 cm / .5 kg

1 x 7-3/16" x 6-13/16" x 7-3/16" / 1.1 lbs - 18 cm x 17 cm x 18 cm / .5 kg

## Light distribution =

Diffused



Red = Max Cd. Through Vertical plane
Blue = Max Cd. Through Horizontal plane

## Luminaire weight

4.41 lbs / 2 kg

### Warranty =

5 year Limited warranty, Upon registration. Click here to register your purchase.