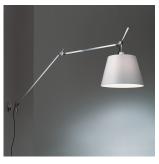

#### Materials =

- Arm structure in aluminum
- Wall support in aluminum

#### Features & Accessories

- Fully adjustable articulated arm
- Wall mounting on junction box with J-bracket
- Provided with 10ft cord and plug
- Cord to be shortened and plug to be removed by electrician during hardwire installation