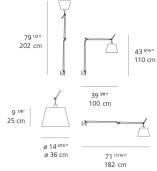

n By =

Michele De Lucchi Giancarlo Fassina

#### Collection =

Design



#### Specifications —

| Lamp type         | LED-T              |
|-------------------|--------------------|
| Lamp              | max 150W E26/A19   |
| Lamp Included     | No                 |
| Control type      | DIMMABLE (On Cord) |
| Input Voltage     | 120V               |
| Power consumption | N/A                |
| Ballast           | N/A                |

#### Colors & Finishes =



#### Materials =

- Arm structure in aluminum
- Wall support in aluminum

#### Features & Accessories

- Fully adjustable articulated arm
- Wall mounting on junction box with J-bracket
- Provided with 10ft cord and plug
- Cord to be shortened and plug to be removed by electrician during hardwire installation

#### Dimensions =





# Light distribution

#### Diffused



Red = Max Cd. Through Vertical plane
Blue = Max Cd. Through Horizontal plane

### Packaging =

3 Boxes

1 x 44-9/16" x 13-5/16" x 8-3/8" / 6.61 lbs - 113 cm x 33.5 cm x 21 cm / 3 kg

1 x 16-1/4" x 16-1/4" x 44-1/2" / 1.1 lbs - 41 cm x 41 cm x 34 cm / .5 kg

1 x 7-3/16" x 6-13/16" x 7-3/16" / 1.1 lbs - 18 cm x 17 cm x 18 cm / .5 kg

## Luminaire weight

4.41 lbs / 2 kg

#### Warranty =

5 year Limited warranty, Upon registration. Click here to register your purchase.