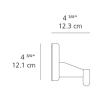

By =

Michele De Lucchi Giancarlo Fassina

#### Collection =

Design



#### Specifications —

| Lamp type         | LED-T              |
|-------------------|--------------------|
| Lamp              | max 150W E26/A19   |
| Lamp Included     | No                 |
| Control type      | DIMMABLE (On Cord) |
| Input Voltage     | 120V               |
| Power consumption | N/A                |
| Ballast           | N/A                |

#### Colors & Finishes =



#### Materials =

- Arm structure in aluminum
- Wall support in aluminum

#### Features & Accessories

- Fully adjustable articulated arm
- Wall mounting on junction box with J-bracket
- Provided with 10ft cord and plug
- Cord to be shortened and plug to be removed by electrician during hardwire installation

#### Dimensions =





# Light distribution

#### Diffused



Red = Max Cd. Through Vertical plane
Blue = Max Cd. Through Horizontal plane

### Packaging =

3 Boxes

1 x 44-9/16" x 13-5/16" x 8-3/8" / 6.61 lbs - 113 cm x 33.5 cm x 21 cm / 3 kg

1 x 16-1/4" x 16-1/4" x 44-1/2" / 1.1 lbs - 41 cm x 41 cm x 34 cm / .5 kg

1 x 7-3/16" x 6-13/16" x 7-3/16" / 1.1 lbs - 18 cm x 17 cm x 18 cm / .5 kg

## Luminaire weight

4.41 lbs / 2 kg

#### Warranty =

5 year Limited warranty, Upon registration. Click here to register your purchase.