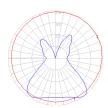

# Light distribution

#### Diffused

Red = Max Cd. Through Vertical plane
Blue = Max Cd. Through Horizontal plane