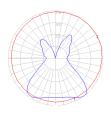

#### Dimensions =

Luminaire weight

Light distribution

#### Diffused

Red = Max Cd. Through Vertical plane Blue = Max Cd. Through Horizontal plane