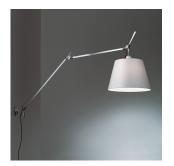

# Tolomeo mega wall w/17" diffuser fiber

#### Features & Accessories =

• Fully adjustable articulated arm

• Wall mounting on junction box with J-bracket

Provided with 10ft cord and plug

• Cord to be shortened and plug to be removed by electrician during hardwire installation