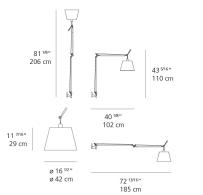

| Input Voltage     | 120V               |
|                                                                                                                         | Power consumption | N/A                |
| Ballast N/A                                                                                                             | Ballast           | N/A                |



Design By =

Michele De Lucchi Giancarlo Fassina

Collection — Design

#### Features & Accessories =

• Fully adjustable articulated arm

• Wall mounting on junction box with J-bracket

Provided with 10ft cord and plug

• Cord to be shortened and plug to be removed by electrician during hardwire installation

#### Dimensions =





Luminaire weight

Light distribution

#### Diffused



Red = Max Cd. Through Vertical plane Blue = Max Cd. Through Horizontal plane

## Warranty

4.41 lbs / 2 kg

5 year Limited warranty, Upon registration. Click here to register your purchase.

### Packaging

3 Boxes

1 x 44-9/16" x 13-5/16" x 8-3/8" / 6.61 lbs - 113 cm x 33.5 cm x 21 cm / 3 kg

1 x 19-3/8" x 19-3/8" x 13" / 1.1 lbs - 49 cm x 49 cm x 33 cm / .5 kg

1 x 7-3/16" x 6-13/16" x 7-3/16" / 1.1 lbs - 18 cm x 17 cm x 18 cm / .5 kg

last updated: 2019-03-28

We reserve the right to change specifications of our products. For the latest product information please visit www.artemide.net