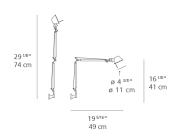

| ւՄիր | (P20) |
|------|-------|
|------|-------|

## Specifications —

| Lamp type         | LED-T             |
|-------------------|-------------------|
| Lamp              | max 60W E12/G16.5 |
| Lamp Included     | No                |
| Control type      | On/Off (On Cord)  |
| Input Voltage     | 120V              |
| Power consumption | N/A               |
| Ballast           | N/A               |

## Colors & Finishes -



# Materials =

- Arms and diffuser in aluminum
- Joints and tension control knobs in polished die-cast aluminum
- Tension cables in stainless steel
- S-Bracket in polished die-cast aluminum

## Features & Accessories =

- Fully adjustable, articulated arm structure
- Tiltable and 360 degrees rotatable diffuser
- Provided with 10ft cord and plug

# Dimensions =





# Packaging =

2 Boxes

1 x 8-3/4" x 8-3/4" x 19-13/16" / 2.51 lbs - 22 cm x 22 cm x 50 cm / 1.14 kg

1 x 4-7/16" x 4-7/16" x 4-7/16" / .55 lbs - 11 cm x 11 cm x 11 cm / .25 kg

# Light distribution =

Direct



Red = Max Cd. Through Vertical plane
Blue = Max Cd. Through Horizontal plane

# Luminaire weight

1.37 lbs / .62 kg

# Warranty =

5 year Limited warranty, Upon registration. Click here to register your purchase.