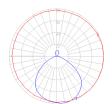

# Light distribution =

Direct

Red = Max Cd. Through Vertical plane
Blue = Max Cd. Through Horizontal plane