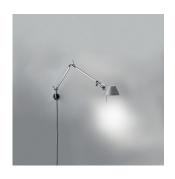

# TOL1140

# Materials =

- Arms and diffuser in aluminum
- Joints and tension control knobs in polished die-cast aluminum
- Tension cables in stainless steel
- S-Bracket in polished die-cast aluminum

## Features & Accessories =

- Fully adjustable, articulated arm structure
- Tiltable and 360 degrees rotatable diffuser
- Provided with 10ft cord and plug