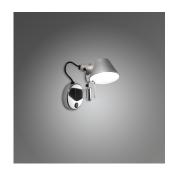

## Materials =

- Wall support in polished aluminum
- Diffuser in aluminum

### Features & Accessories

- Fully adjustable, rotatable and tiltable diffuser
- Mounting plate conceals hardware
- $\bullet$  Wall mounting to standard electrical junction box centered on canopy of fixture