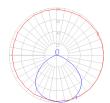

# Light distribution -

Direct

Red = Max Cd. Through Vertical plane
Blue = Max Cd. Through Horizontal plane