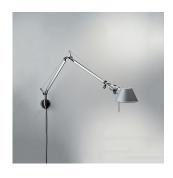

### TOL1120

#### Design By =

Michele De Lucchi Giancarlo Fassina

#### Materials =

- Arms and diffuser in aluminum
- Joints and tension control knobs in polished die-cast aluminum
- Tension cables in stainless steel
- S-Bracket in polished die-cast aluminum

#### Features & Accessories =

- Fully adjustable, articulated arm structure
- Tiltable and 360 degrees rotatable diffuser
- Provided with 10ft cord and plug