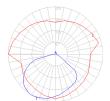

# Light distribution =

Direct

# Red = Max Cd. Through Vertical plane Blue = Max Cd. Through Horizontal plane