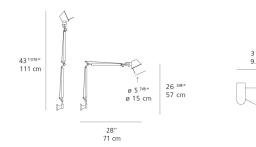

cchi Giancarlo Fassina

#### Collection =

Design



# Specifications

| Lamp type         | LED-T            |
|-------------------|------------------|
| Lamp              | max 100W E26/A19 |
| Lamp Included     | No               |
| Control type      | On/Off (On Head) |
| Input Voltage     | 120V             |
| Power consumption | N/A              |
| Ballast           | N/A              |

#### Colors & Finishes =



#### Materials =

- Arms and diffuser in aluminum
- Joints and tension control knobs in polished die-cast aluminum
- Tension cables in stainless steel
- S-Bracket in polished die-cast aluminum

#### Features & Accessories =

- Fully adjustable, articulated arm structure
- Tiltable and 360 degrees rotatable diffuser
- Provided with 10ft cord and plug

#### Dimensions =



# Packaging =

2 Boxes

1 x 10-1/8" x 8-3/16" x 34-1/8" / 4.01 lbs - 25.5 cm x 20.5 cm x 86.5 cm / 1.82 kg

1 x 4-7/16" x 4-7/16" x 4-7/16" / .55 lbs - 11 cm x 11 cm x 11 cm / .25 kg

# Light distribution =

Direct



# Red = Max Cd. Through Vertical plane Blue = Max Cd. Through Horizontal plane

## Luminaire weight

ø 9.8 cm

1.96 lbs / .89 kg

#### Warranty =

5 year Limited warranty, Upon registration. Click here to register your purchase.